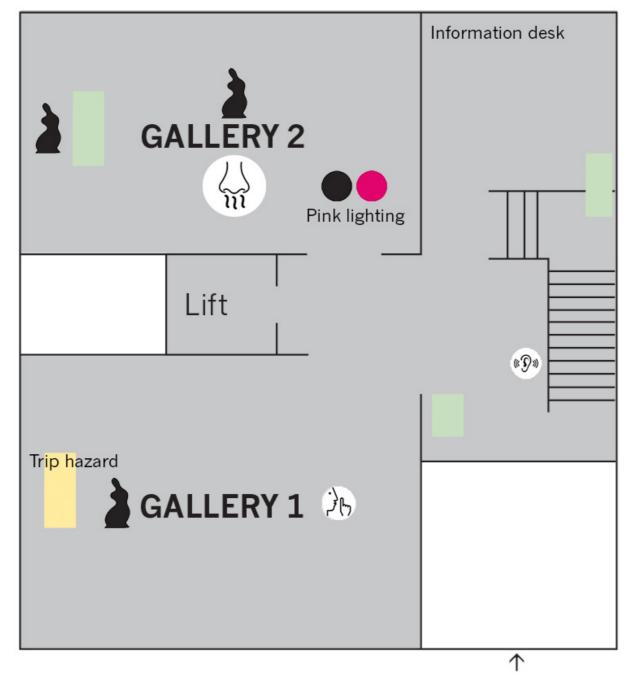

## FLOOR PLAN - FIRE STATION GALLERIES JOHN COSTI: FOUND FOOTBALL DIFFICULT

## **ADDITIONAL INFO**

- · Visitors are invited to interact with the coins and central sculpture in Gallery 1
- Visitors may touch the shoes in Gallery 2
- There are seats in the entrance hallway.
- The Fire Station is wheelchair accessible.
- Gallery 2 has pink lighting and a scent diffuser that lets out a strong smell. There
  is also a small amount of smoke coming from two gutters running along the wall.

**CONTENT GUIDANCE:** The audio works in Gallery 2 contain adult content, including strong language and references to sex, drugs and criminal activity.