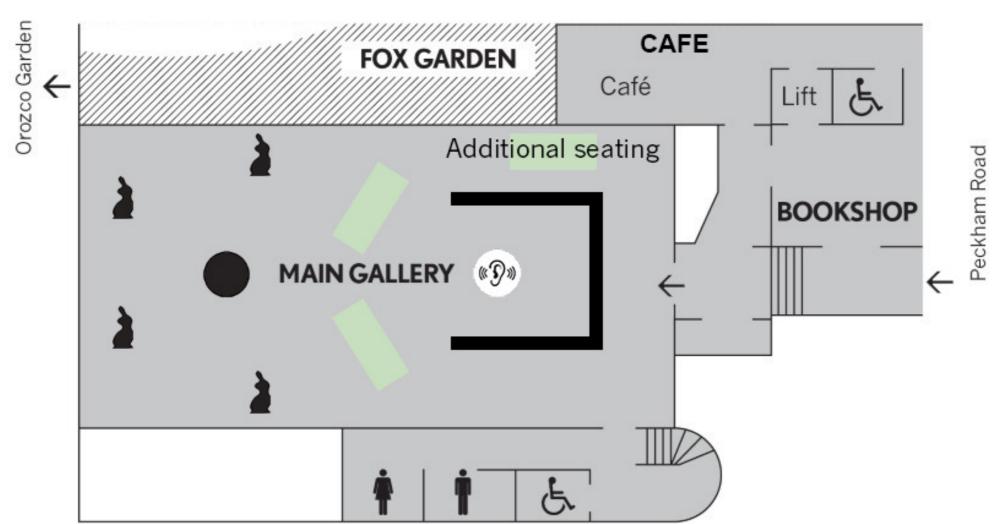

## FLOOR PLAN - MAIN GALLERY MICHELLE WILLIAMS GAMAKER: OUR MOUNTAINS ARE PAINTED ON GLASS

## **ADDITIONAL INFO**

- Do not touch exhibits
- Bright pink screen appears at the end of each film screening
- Loose items present which are not to be touched
- The film is in English. A version with subtitles will be played on the half hour.
- Run time is 27 minutes 27 seconds.
- The film is played on the hour and half hour, with subtitles on the half hour.
- An audio described version will play at 1.30pm, 4.30pm and 7.30pm during late openings