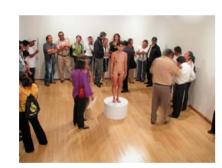

### 15. Tania Bruguera, Tatlin's Whisper #6 (Havana Version), 2009

In a performance at the 2009 Havana Biennial, Tania Bruguera provided a temporary platform for the free speech normally denied in Cuba. Visitors were invited to take the stage and speak uncensored for one minute before being escorted away by two actors in military uniforms. A dove was placed on each speaker's shoulder in allusion to the one that landed on Fidel Castro during his first speech in Havana after the triumph of the 1959 revolution. Part of a series of works that seek to activate viewers' participation by recontextualising images from significant events, *Tatlin's Whisper #6 (Havana Version)* confronts the widespread apathy that has followed in

the wake of several failed social revolutions.

Colour video, with sound, 60 min., from a mixed media installation, A.P., edition of 1. Tania Bruguera, b.1968 Havana; lives and works in Havana and New York.