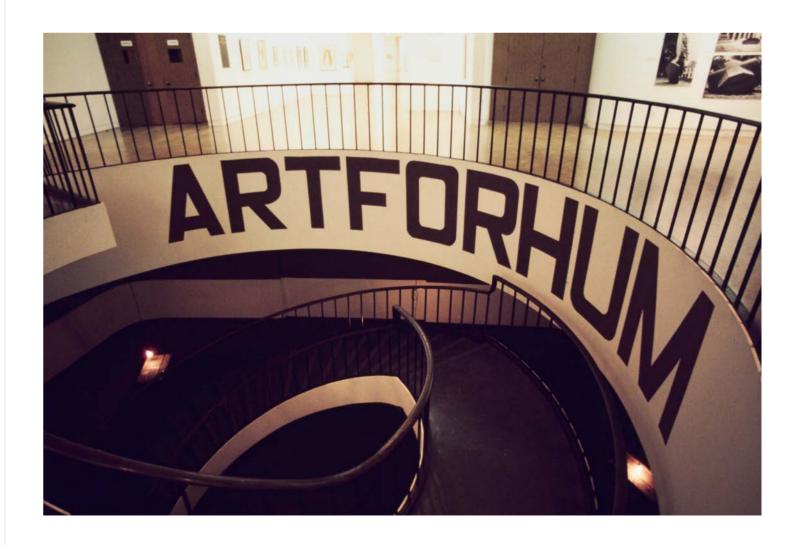

Under the Same Sun is presented across several spaces in and around the South London Gallery and the former Peckham Road Fire Station. Rafael Ferrer's text-based work, Artforhum is installed on the wall of the SLG's Fox Garden and a new commission by Federico Herrero is on Pelican housing estate, directly behind the Fire Station. Details of other off-site works and events are listed in the events leaflet and website. Highlights include Amalia Pica's performance work, Asamble at Peckham Square and Alfredo Jaar's A Logo for America in central London.