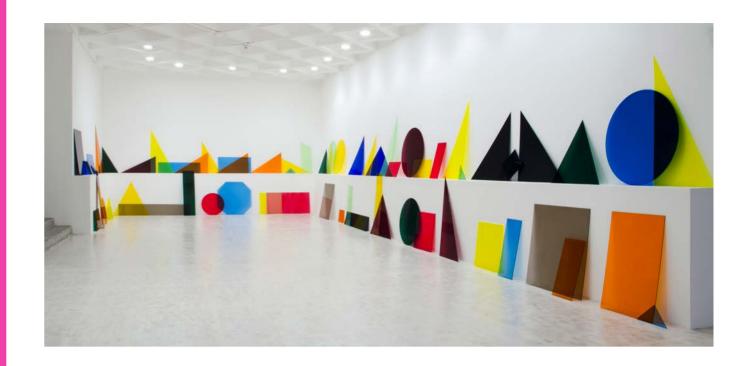

### 13. Amalia Pica, *A N B N C*, 2013

In her 2011 work *Venn Diagrams (under the Spotlight)*, a forerunner to  $A \cap B \cap C$ , Amalia Pica uses overlapping circles of coloured light to refer to 1970s Argentina. During this period, set theory was forbidden from being taught in elementary classes in response to a concern that it might ultimately prompt citizens to conspire against the military junta. In  $A \cap B \cap C$ , Pica invites performers to manipulate translucent coloured shapes, producing new configurations that, emancipated from the historical anecdote, use abstraction and intersection to reimagine forms of collaboration and community.

Acrylic and occasional performance, overall dimensions variable. Amalia Pica, b.1978, Neuquén, Argentina; lives and works in London.

Performance occurs at 1pm every Saturday.