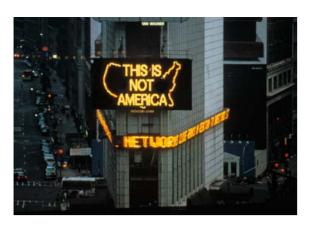

### 12. Paul Ramírez Jonas, Another Day, 2003

Three monitors display an endless scroll of data reminiscent of the arrival and departure screens at airports and train stations. Each monitor presents a countdown to the next sunrise in ninety different cities, evenly spaced apart along every fourth meridian. When a sunrise occurs, the city in question disappears from the screen. While the work offers an expression of the passage of time, it also visualises an expansion of our conception of geography (and, in the context of this exhibition, Latin America) overcoming the politically determined borders of region and nation-state. Beyond these frontiers, we all exist under the same sun.

Three monitors, custom-made microcontroller, and PBASIC code output to NTSC video signal, edition 1/3. Paul Ramírez Jonas, b. 1965, Pomona, California; lives and works in New York.