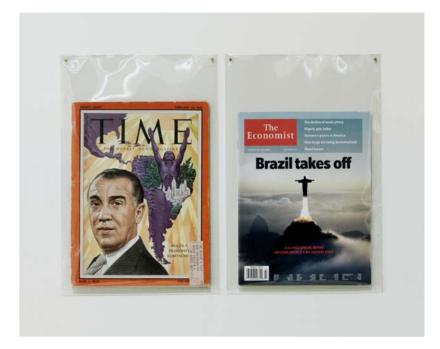

## 9. Wilson Diaz, Colonial and Indigenous Names of the Coca Plant, 2004/14

The coca plant, from which the narcotic cocaine is derived, has been an enduring object of inquiry for Wilson Díaz, whose work investigates the plant's cultural, economic, and political meanings throughout the history of Latin America. In this work, the artist presents the scientific and native names for the plant using a pigment extracted from its seeds. The directness of his method is, however, at odds with the plant's contested roles as consumer product, illegal substance, recreational drug, and traditional medicine. Díaz's use of coca blurs the boundary between artistic practice, illicit activity, and political activism.

Crushed coca plant seed on paper, diptych, 72×102cm each, edition 4/6. Wilson Diaz, b.1963, Pitalito, Colombia; lives and works in Cali, Colombia.

Cultural UBS