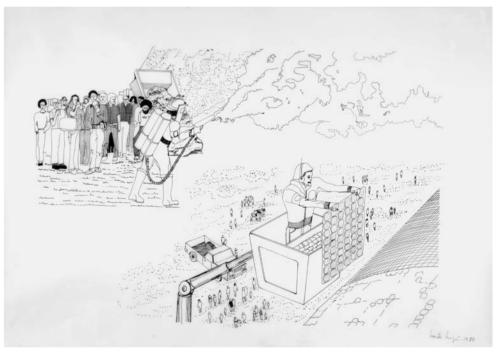

### 18. Marta Minujín, Statue of Liberty Covered in Hamburgers, 1979

In February 1979, Marta Minujín wrote to the McDonald's Corporation to request sponsorship for a project: "I write to you because I have an idea to be made with hamburgers." Minujín planned to build an iron replica of the Statue of Liberty and install it lying down in New York's Battery Park. Visitors would be able to enter the sculpture and traverse walkways inside it. On the tenth day of the presentation, the artist proposed to stage a huge free lunch for the public, during which McDonald's employees would ascend fire truck ladders and plaster the statue with hamburger patties, which would then be grilled by flamethrowers.

Ink on paper vellum, 70×100 cm. Marta Minujín, b.1941, Buenos Aires; lives and works in Buenos Aires.

7 8 9

HAYO, JAYO, MAASE, JI
- PIA, HIBIA, HIBIANGA,
JIBBIAE, HIBI, HIBIO, JI
- BBI, EBEE, JIPI, JIBIE,
IPADO, IPADU, YPADU,
COCA, KUKKA.