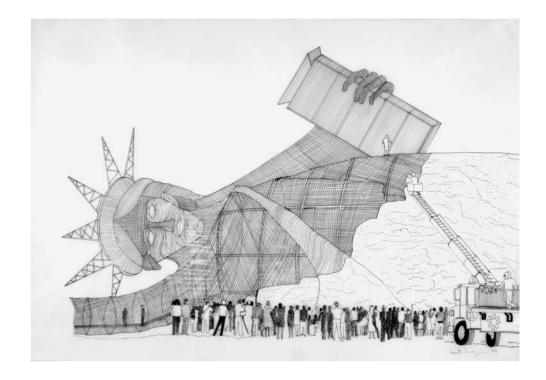

### 18. Marta Minujín, Statue of Liberty Covered in Hamburgers, 1979

In February 1979, Marta Minujín wrote to the McDonald's Corporation to request sponsorship for a project: "I write to you because I have an idea to be made with hamburgers." Minujín planned to build an iron replica of the Statue of Liberty and install it lying down in New York's Battery Park. Visitors would be able to enter the sculpture and traverse walkways inside it. On the tenth day of the presentation, the artist proposed to stage a huge free lunch for the public, during which McDonald's employees would ascend fire truck ladders and plaster the statue with hamburger patties, which would then be grilled by flamethrowers.

Ink on paper vellum, 70×100 cm. Marta Minujín, b.1941, Buenos Aires; lives and works in Buenos Aires.

7 8 9

HAYO, JAYO, MAASE, JI
- PIA, HIBIA, HIBIANGA,
JIBBIAE, HIBI, HIBIO, JI
- BBI, EBEE, JIPI, JIBIE,
IPADO, IPADU, YPADU,
COCA, KUKKA.