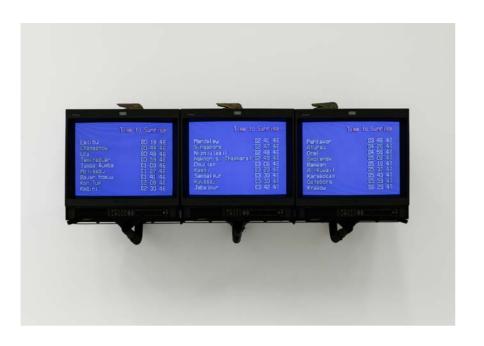

### 12. Paul Ramírez Jonas, Another Day, 2003

Three monitors display an endless scroll of data reminiscent of the arrival and departure screens at airports and train stations. Each monitor presents a countdown to the next sunrise in ninety different cities, evenly spaced apart along every fourth meridian. When a sunrise occurs, the city in question disappears from the screen. While the work offers an expression of the passage of time, it also visualises an expansion of our conception of geography (and, in the context of this exhibition, Latin America) overcoming the politically determined borders of region and nation-state. Beyond these frontiers, we all exist under the same sun.

Three monitors, custom-made microcontroller, and PBASIC code output to NTSC video signal, edition 1/3. Paul Ramírez Jonas, b. 1965, Pomona, California; lives and works in New York.