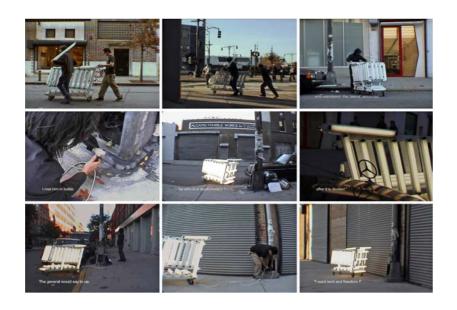

### 15. Tania Bruguera, Tatlin's Whisper #6 (Havana Version), 2009

In a performance at the 2009 Havana Biennial, Tania Bruguera provided a temporary platform for the free speech normally denied in Cuba. Visitors were invited to take the stage and speak uncensored for one minute before being escorted away by two actors in military uniforms. A dove was placed on each speaker's shoulder in allusion to the one that landed on Fidel Castro during his first speech in Havana after the triumph of the 1959 revolution. Part of a series of works that seek to activate viewers' participation by recontextualising images from significant events, *Tatlin's Whisper #6 (Havana Version)* confronts the widespread apathy that has followed in

the wake of several failed social revolutions.

Colour video, with sound, 60 min., from a mixed media installation, A.P., edition of 1. Tania Bruguera, b.1968 Havana; lives and works in Havana and New York.