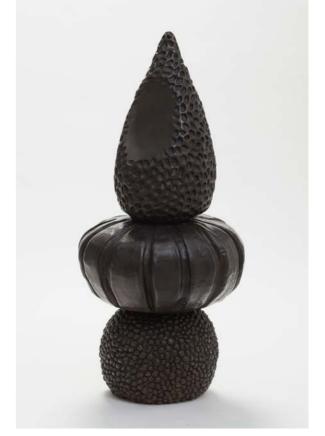

#### 2. Erika Verzutti, Venus on Fire, 2013

While Erika Verzutti aims to distill the essential physical qualities of natural objects, her sculptures also have a symbolic aura. Rather than attempting to capture an objective truth about her subjects, the artist presents the results of an intuitive process of material transformation. In *Venus on Fire*, organic forms derived from pumpkin, *Annona muricata* (commonly known as *cherimoya*, *graviola*, *guanábana*, or *soursop*), and *Annona squamosa* (*fruta do conde* or sugar-apple) are endowed with allusions to archeology (specially to the Paleolithic *Venus of Willendorf*) and ethnography, and are given a fertile erotic charge.

Bronze, 140×63×63 cm, edition 3/3. Erika Verzutti, b.1971, São Paulo, Brazil; lives and works in São Paulo.