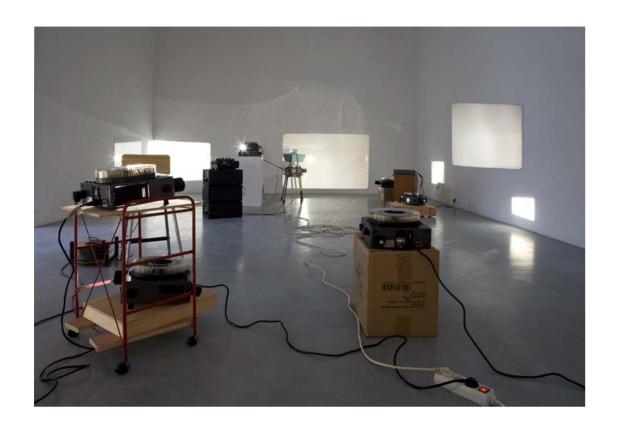

### 12. Paul Ramírez Jonas, Another Day, 2003

Three monitors display an endless scroll of data reminiscent of the arrival and departure screens at airports and train stations. Each monitor presents a countdown to the next sunrise in ninety different cities, evenly spaced apart along every fourth meridian. When a sunrise occurs, the city in question disappears from the screen. While the work offers an expression of the passage of time, it also visualises an expansion of our conception of geography (and, in the context of this exhibition, Latin America) overcoming the politically determined borders of region and nation-state. Beyond these frontiers, we all exist under the same sun.

Three monitors, custom-made microcontroller, and PBASIC code output to NTSC video signal, edition 1/3. Paul Ramírez Jonas, b. 1965, Pomona, California; lives and works in New York.