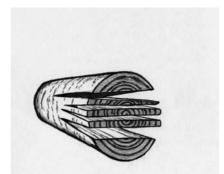

### 16. Damián Ortega, Tortillas Construction Module, 1998

An ad hoc quasi-modernist sculpture, *Tortillas Construction Module* is made from corn, the archetypal Mesoamerican staple. In a move that reflects his fascination with the ways in which things are constructed, Damián Ortega has created an evolving expression of the grid that also functions as an act of dissent, inviting the viewer to think about the possibility of making things using local knowledge and materials, and to consider larger geopolitical issues by looking beyond the formal language of abstraction.

Corn tortillas, dimensions variable. Damián Ortega, b.1967, Mexico City; lives and works in Mexico City.