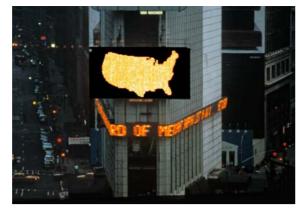

### 12. Paul Ramírez Jonas, Another Day, 2003

Three monitors display an endless scroll of data reminiscent of the arrival and departure screens at airports and train stations. Each monitor presents a countdown to the next sunrise in ninety different cities, evenly spaced apart along every fourth meridian. When a sunrise occurs, the city in question disappears from the screen. While the work offers an expression of the passage of time, it also visualises an expansion of our conception of geography (and, in the context of this exhibition, Latin America) overcoming the politically determined borders of region and nation-state. Beyond these frontiers, we all exist under the same sun.

Three monitors, custom-made microcontroller, and PBASIC code output to NTSC video signal, edition 1/3. Paul Ramírez Jonas, b. 1965, Pomona, California; lives and works in New York.