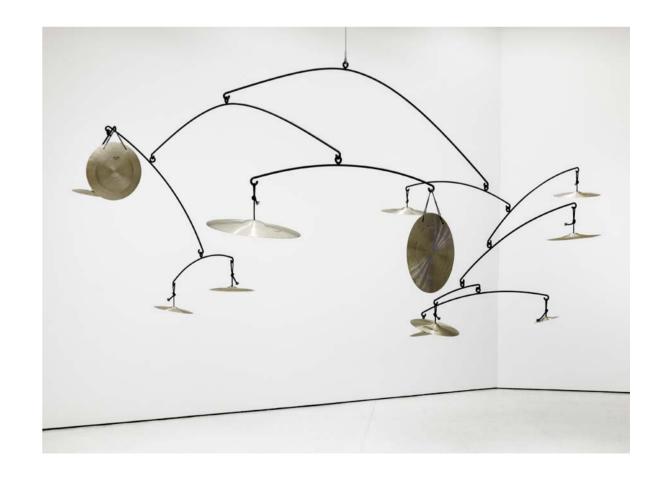

#### 14. Carlos Amorales, We'll See How Everything Reverberates, 2012

For Carlos Amorales, art represents the potential for harmony, chaos, and radical transformation. This installation is a cascade of curved steel rods with cymbals hanging from their ends. Its linearity and rhythm, gentle movement and delicate balance evoke the mobile sculptures of Alexander Calder (the work was developed during a residency at the Atelier Calder in Saché, France). By inviting exhibition visitors to play the forms, the artist expands abstraction into a multisensory, interactive experience.

Copper alloy, steel, and epoxy paint, 500 cm diameter. Carlos Amorales, b. 1970, Mexico City; lives and works in Mexico City.

Visitors are invited to play the cymbals.