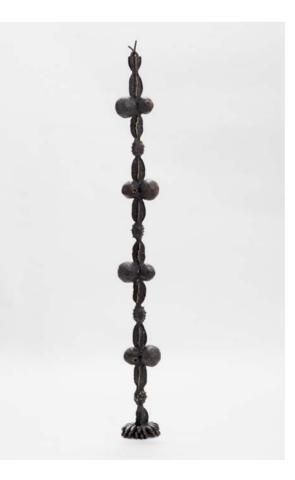

### 1. Erika Verzutti, Painted Lady, 2012

Formed from bronze casts of bananas, pomegranates, and other fruits, and inhabiting an ambiguous space between representation and abstraction, *Painted Lady* has an uncanny anthropomorphic quality that is also found in works by Louise Bourgeois and Eva Hesse, as well as in those of Brazilian artists Tarsila do Amaral and Maria Martins. Erika Verzutti has characterized her practice as mirroring the process of natural growth; in *Painted Lady*, this takes the form of a totem pole. Echoing Brancusi's *Endless Column* sculptures of the early twentieth century, the artist forges a link between established modernist methodologies and less outwardly rational ways of working.

Bronze and pigmented wax, 215×15×15 cm, A.P. 1/1, edition of 3. Erika Verzutti, b.1971, São Paulo, Brazil; lives and works in São Paulo.