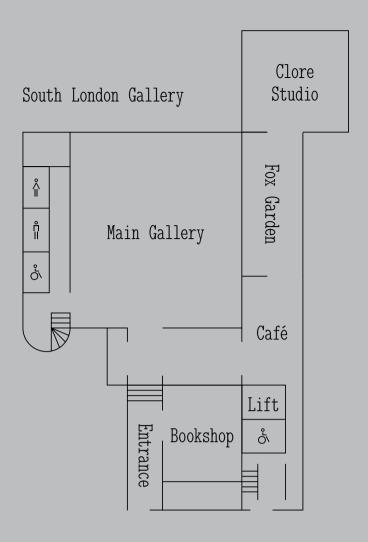

Please turn to the back of this guide for the floor plan of the South London Gallery and the former Peckham Road Fire Station

This exhibition represents the second phase of the Guggenheim UBS MAP Global Art Initiative, a distinctive programme that offers direct access to contemporary art and education on a global scale. Through in-depth collaboration with artists, curators, and cultural organisations from South and Southeast Asia, Latin America, and the Middle East and North Africa, MAP has expanded the Guggenheim's collection with more than 125 new works. Partnerships with cultural organisations such as the South London Gallery have been at the heart of the project throughout, extending its creative reach and impact both physically and digitally.