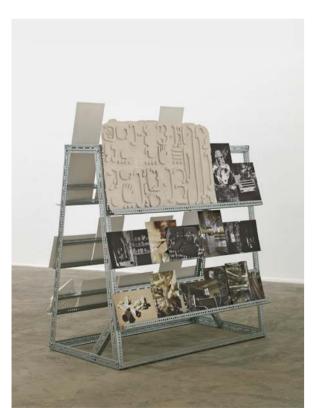

### 4. Mariana Castillo Deball, Stelae Storage, 2013

In this work, plaster casts inspired by monolithic Mayan stone sculptures called stelae are displayed on storage racks, and point to the artist's interest in what she refers to as "uncomfortable objects." Mariana Castillo Deball's casts were inspired by papier-mâché moulds made by nineteenth-century archaeologist Alfred Maudslay at the Mayan site of Palenque in southern Mexico. Many of the historic original sculptures were looted or have vanished, making Maudslay's copies (which are now in the collection of the British Museum in London) the only evidence of their existence. Castillo Deball's casts are thus twice removed from the original artifacts, raising questions about the value of the copy and the transmission of historical truths.

Metal rack, plaster plates, and 28 inkjet prints, mounted on cardboard, 150×150×80 cm overall. Mariana Castillo Deball, b.1975, Mexico City; lives and works in Berlin.