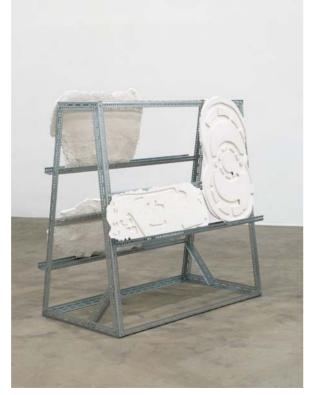

#### 5. Mariana Castillo Deball, Lost Magic Kingdoms Paolozzi, 2013

During a residency in Scotland, Mariana Castillo Deball immersed herself in the personal archive of late Scottish artist Eduardo Paolozzi (1924–2005), and was captivated in particular by documentation of the Pop art pioneer's 1985 exhibition Lost Magic Kingdoms and Six Paper Moons from Nahuatl. In this display, Paolozzi presented "leftover" artifacts from the British Museum's ethnographic collection, among them papier-mâché molds made by nineteenth-century archaeologist Alfred Maudslay at locations including Palenque, the site of a Mayan city-state in southern Mexico. Struck by these "ghost objects," the artist has made what might be thought of as artificial fossils that embody both Maudslay's casts and their influence on Paolozzi's sculpture.

Metal rack and plaster plates, 150×150×80 cm overall. Mariana Castillo Deball, b. 1975, Mexico City; lives and works in Berlin.