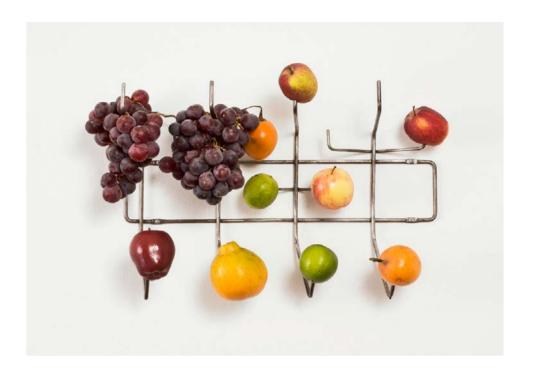

### 3. Gabriel Sierra, Hang It All, 2006

Alluding to Charles and Ray Eames's Hang-It-All coatrack (1953), an iconic work of design distinguished by an arrangement of colourful spheres that echoes models of molecular structures, Gabriel Sierra has stuck various pieces of fruit onto the prongs of a wall-mounted coatrack, thus replacing perfect geometric form with irregular organic matter. The result is a functionless object that references an inventive do-it-yourself culture in which salvaging and repurposing are commonplace.

Fruit and metal, 38.1×50.8×17.8 cm. Gabriel Sierra, b. 1975, San Juan Nepomuceno, Colombia; lives and works in Bogotá.