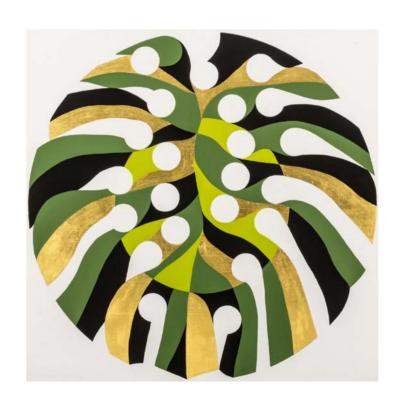

## 8. Gabriel Orozco,

Piñanona 1, 2013

The piñanona (scientific name Monstera deliciosa) is a common plant used for decoration in homes and hotels throughout Mexico and Latin America. In this canvas, Gabriel Orozco abstracts a composition from the image of a piñanona leaf's shadow. While Orozco's earlier paintings tend to focus on geometry and chance variation, here he observes a quotidian natural form, thus blurring the boundaries between the rational and the organic.

Tempera and burnished gold leaf on canvas, 40.2×40×4.4cm. Gabriel Orozco, b.1962, Xalapa, Mexico, lives and works in Mexico City, New York, and Paris.