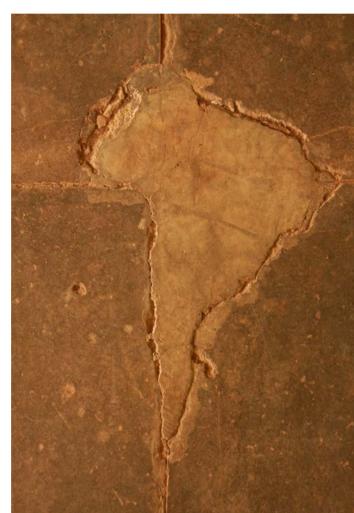

### 17. Runo Lagomarsino, ContraTiempos, 2010

ContraTiempos documents the findings of Runo Lagomarsino's wanderings under the Marquise, a concrete canopy that connects the different buildings in Oscar Niemeyer and Roberto Burle Marx's 1954 Ibirapuera Park in São Paulo. Finding shapes that resembled the silhouette of South America in the cracks of the Marquise's concrete pathways, Lagomarsino photographed the chance continental formations, displaying the images in a slideshow. For Lagomarsino, the fissures in the park's modernist design serve as a metaphor for flaws in the modernist project as a whole, and for a precolonialist "subconscious" that threatens to reemerge from beneath its damaged surface.

Projection of 27 colour 35 mm slides, 5 min., 24 sec., overall dimensions variable, edition 3/3. Runo Lagomarsino, b.1977, Lund, Sweden; lives and works in São Paulo.