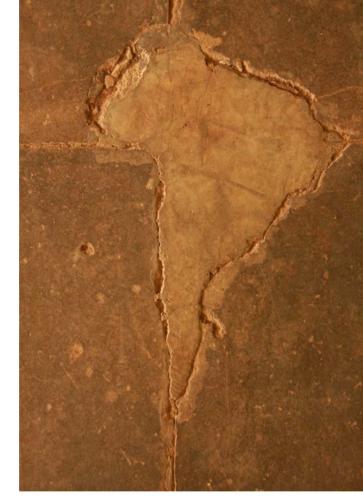

### 17. Runo Lagomarsino, ContraTiempos, 2010

ContraTiempos documents the findings of Runo Lagomarsino's wanderings under the Marquise, a concrete canopy that connects the different buildings in Oscar Niemeyer and Roberto Burle Marx's 1954 Ibirapuera Park in São Paulo. Finding shapes that resembled the silhouette of South America in the cracks of the Marquise's concrete pathways, Lagomarsino photographed the chance continental formations, displaying the images in a slideshow. For Lagomarsino, the fissures in the park's modernist design serve as a metaphor for flaws in the modernist project as a whole, and for a precolonialist "subconscious" that threatens to reemerge from beneath its damaged surface.

Projection of 27 colour 35 mm slides, 5 min., 24 sec., overall dimensions variable, edition 3/3. Runo Lagomarsino, b.1977, Lund, Sweden; lives and works in São Paulo.