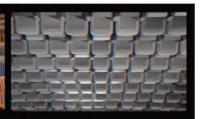

# 7. Raimond Chaves & Gilda Mantilla, Carbon Copy Jungle I, 2011/12

Making reference to the sketching expeditions undertaken by anthropologists to record "exotic" cultures, Carbon Copy Jungle I consists of an encyclopedic grid of drawings derived from Raimond Chaves and Gilda Mantilla's research at the Library of the Center for Theological Studies of the Amazon and the Library of the Research Institute of the Peruvian Amazon in Iquitos, Peru. Through the act of making carbon copies of different materials found there, the artists pose various questions about the uses and meanings of drawing, probing its historical function as a method of indexing resources targeted for later exploitation, and examining the practical and political difficulties of preserving historical documents in the tropics.

30 carbon-paper transfer drawings on paper, 21×25cm each. Raimond Chaves & Gilda Mantilla, b.1963, Bogotá and b.1967, Los Angeles; live and work in Lima.