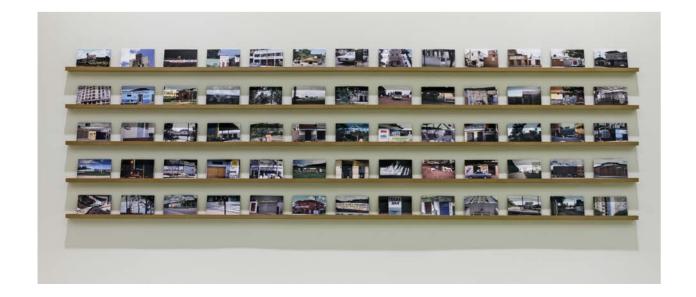

# 7. Raimond Chaves & Gilda Mantilla, Carbon Copy Jungle I, 2011/12

Making reference to the sketching expeditions undertaken by anthropologists to record "exotic" cultures, Carbon Copy Jungle I consists of an encyclopedic grid of drawings derived from Raimond Chaves and Gilda Mantilla's research at the Library of the Center for Theological Studies of the Amazon and the Library of the Research Institute of the Peruvian Amazon in Iquitos, Peru. Through the act of making carbon copies of different materials found there, the artists pose various questions about the uses and meanings of drawing, probing its historical function as a method of indexing resources targeted for later exploitation, and examining the practical and political difficulties of preserving historical documents in the tropics.

30 carbon-paper transfer drawings on paper, 21×25cm each. Raimond Chaves & Gilda Mantilla, b.1963, Bogotá and b.1967, Los Angeles; live and work in Lima.