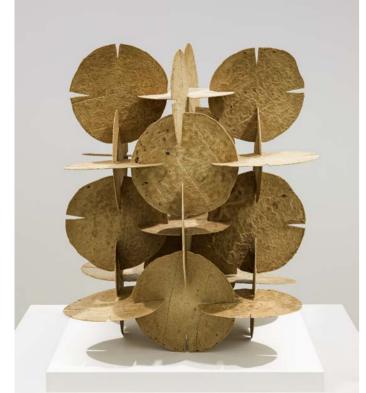

### 1. Erika Verzutti, Painted Lady, 2012

Formed from bronze casts of bananas, pomegranates, and other fruits, and inhabiting an ambiguous space between representation and abstraction, *Painted Lady* has an uncanny anthropomorphic quality that is also found in works by Louise Bourgeois and Eva Hesse, as well as in those of Brazilian artists Tarsila do Amaral and Maria Martins. Erika Verzutti has characterized her practice as mirroring the process of natural growth; in *Painted Lady*, this takes the form of a totem pole. Echoing Brancusi's *Endless Column* sculptures of the early twentieth century, the artist forges a link between established modernist methodologies and less outwardly rational ways of working.

Bronze and pigmented wax, 215×15×15 cm, A.P. 1/1, edition of 3. Erika Verzutti, b.1971, São Paulo, Brazil; lives and works in São Paulo.