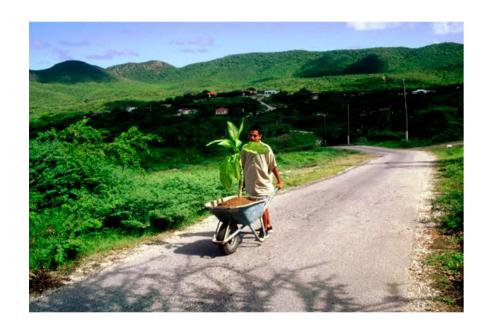

### 11. Wilfredo Prieto, Walk, 2000

Wilfredo Prieto made Walk the first time he left his native Cuba. During a residency on the Caribbean island of Curação, the artist put a plant in a wheelbarrow filled with soil and took it on a five-kilometre walking tour. While there is a comic absurdity to this gesture, Prieto's work connects to a long tradition of walking in twentieth-century art, its precursors including the Situationists' dérive (drift), the Surrealists' unconscious explorations of Paris, and Francis Alÿs's treks around Mexico City. Walk allegorises the contradictory nature of Cuban citizenship, which formerly precluded international travel; Prieto walked freely around while the plant remained confined to the wheelbarrow.

Wheelbarrow, soil, plant, and inkjet print, overall dimensions variable, A.P. 1/1, edition of 1. Wilfredo Prieto, b.1978, Sancti Spíritus, Cuba; lives and works in Barcelona.