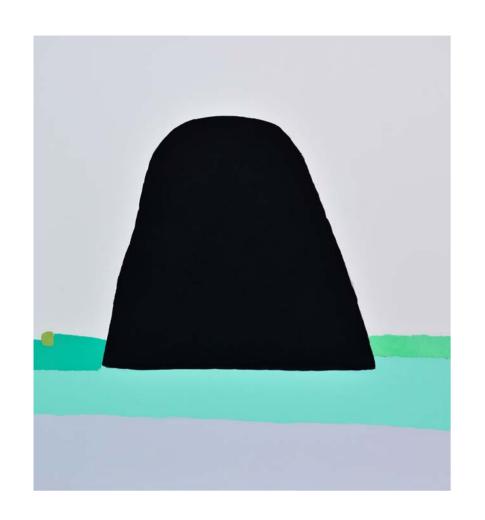

#### 6. Federico Herrero, Pan de azúcar, 2014

During the late 1990s and early 2000s, the practice of painting in Latin America was neglected as artists turned increasingly to more conceptual strategies. Costa Rica-based Federico Herrero was one of the exceptions to this rule, developing an original pictorial language rooted in imagery of physical and mental landscapes. In this canvas, titled after Rio de Janeiro's iconic peak, a towering black monolith rises in a composition that captures, in the artist's words, "the soul of the mountain."

Acrylic and oil on canvas, 165×150 cm. Federico Herrero, b.1978, San José, Costa Rica; lives and works in San José, Costa Rica.