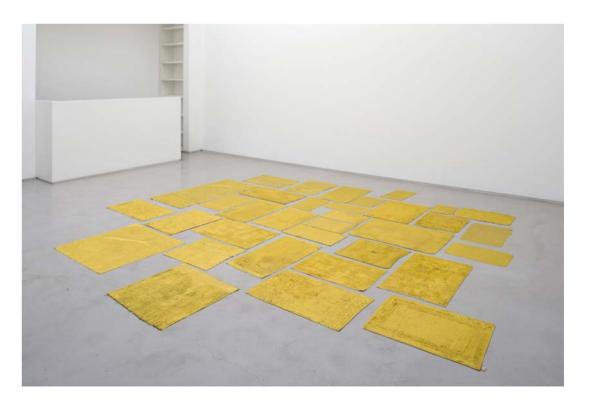

## 9. Wilson Diaz, Colonial and Indigenous Names of the Coca Plant, 2004/14

The coca plant, from which the narcotic cocaine is derived, has been an enduring object of inquiry for Wilson Díaz, whose work investigates the plant's cultural, economic, and political meanings throughout the history of Latin America. In this work, the artist presents the scientific and native names for the plant using a pigment extracted from its seeds. The directness of his method is, however, at odds with the plant's contested roles as consumer product, illegal substance, recreational drug, and traditional medicine. Díaz's use of coca blurs the boundary between artistic practice, illicit activity, and political activism.

Crushed coca plant seed on paper, diptych, 72×102cm each, edition 4/6. Wilson Diaz, b.1963, Pitalito, Colombia; lives and works in Cali, Colombia.

Cultural UBS