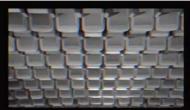

# 7. Raimond Chaves & Gilda Mantilla, Carbon Copy Jungle I, 2011/12

Making reference to the sketching expeditions undertaken by anthropologists to record "exotic" cultures, Carbon Copy Jungle I consists of an encyclopedic grid of drawings derived from Raimond Chaves and Gilda Mantilla's research at the Library of the Center for Theological Studies of the Amazon and the Library of the Research Institute of the Peruvian Amazon in Iquitos, Peru. Through the act of making carbon copies of different materials found there, the artists pose various questions about the uses and meanings of drawing, probing its historical function as a method of indexing resources targeted for later exploitation, and examining the practical and political difficulties of preserving historical documents in the tropics.

30 carbon-paper transfer drawings on paper, 21×25cm each. Raimond Chaves & Gilda Mantilla, b.1963, Bogotá and b.1967, Los Angeles; live and work in Lima.