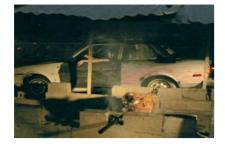

### 15. Tania Bruguera, Tatlin's Whisper #6 (Havana Version), 2009

In a performance at the 2009 Havana Biennial, Tania Bruguera provided a temporary platform for the free speech normally denied in Cuba. Visitors were invited to take the stage and speak uncensored for one minute before being escorted away by two actors in military uniforms. A dove was placed on each speaker's shoulder in allusion to the one that landed on Fidel Castro during his first speech in Havana after the triumph of the 1959 revolution. Part of a series of works that seek to activate viewers' participation by recontextualising images from significant events, *Tatlin's Whisper #6 (Havana Version)* confronts the widespread apathy that has followed in

the wake of several failed social revolutions.

Colour video, with sound, 60 min., from a mixed media installation, A.P., edition of 1. Tania Bruguera, b.1968 Havana; lives and works in Havana and New York.