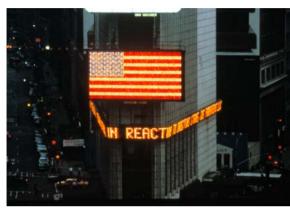

### 12. Paul Ramírez Jonas, Another Day, 2003

Three monitors display an endless scroll of data reminiscent of the arrival and departure screens at airports and train stations. Each monitor presents a countdown to the next sunrise in ninety different cities, evenly spaced apart along every fourth meridian. When a sunrise occurs, the city in question disappears from the screen. While the work offers an expression of the passage of time, it also visualises an expansion of our conception of geography (and, in the context of this exhibition, Latin America) overcoming the politically determined borders of region and nation-state. Beyond these frontiers, we all exist under the same sun.

Three monitors, custom-made microcontroller, and PBASIC code output to NTSC video signal, edition 1/3. Paul Ramírez Jonas, b. 1965, Pomona, California; lives and works in New York.